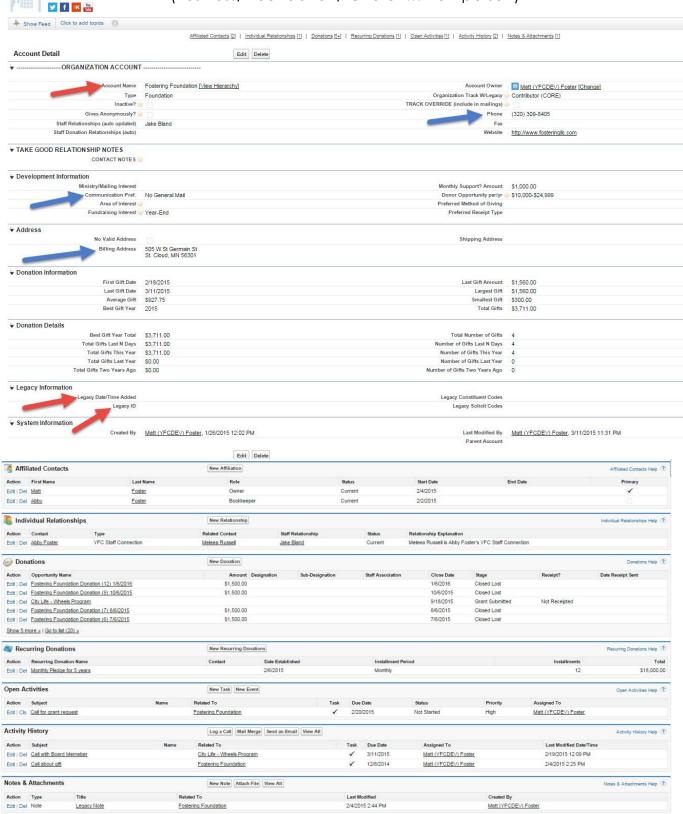

#### **Organization Accounts and Related List**

Fostering Foundation (Business/ Foundation/ Church... non-person)

Customize Page | Edit Layout | Printable View