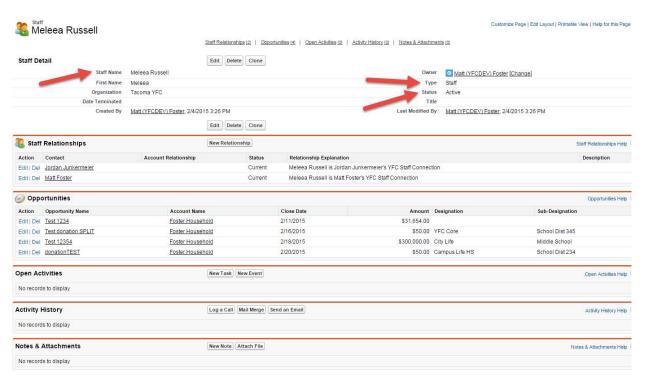

# Staff

# (taken from YFC Local Configuration Worksheet)

NOTE: For staff no longer with your chapter/ not on staff. You must include them to relate historical donations to their Inactive staff record.