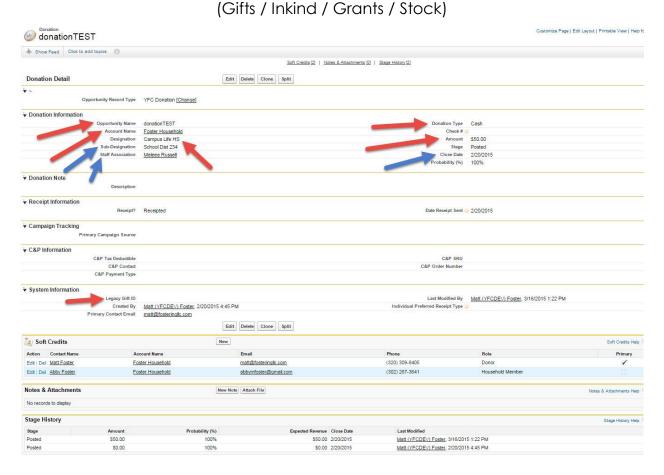

# Donations

NOTE: The Donation (opportunity) name will be the donation description of your legacy donation data. The new YFC Designation/ Sub Designation will not apply unless you change these values before import. Please be sure to send a Legacy Donation ID.