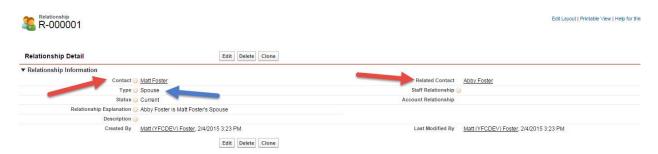

## **Relationships**

(Connecting People with People)

SPOUSE RELATIONSHIP NOTE: Because Salesforce uses a household account model, if the spouse name(s) are on the same record, they will be split, a new record will be created for the non-primary spouse and a spouse relationship will be created.

YFC STAFF CONNECTION NOTE: If you do not have your current data contacts relationship mapped, it will not magically map in Salesforce. The mapping must have a lookup value, not a text field.