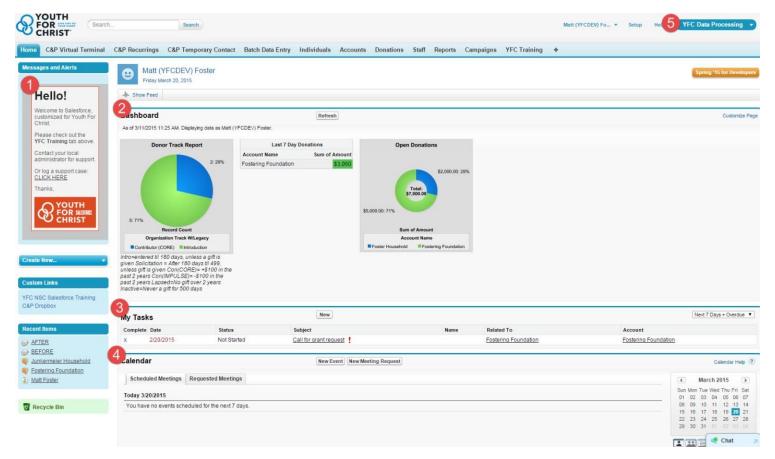

## **Home Page**

Where it all starts...

# <u>Description of Home page:</u>

- 1) Hello! Welcome message = where to go for YFC Salesforce help and training.
- 2) Dashboard: a grouping of 3 charts of any data in Salesforce
- 3) Your tasks, manage your day here
- 4) Calendar: create events and schedule meetings
- 5) The Blue App 4 YFC Apps created to simplify your Salesforce experience