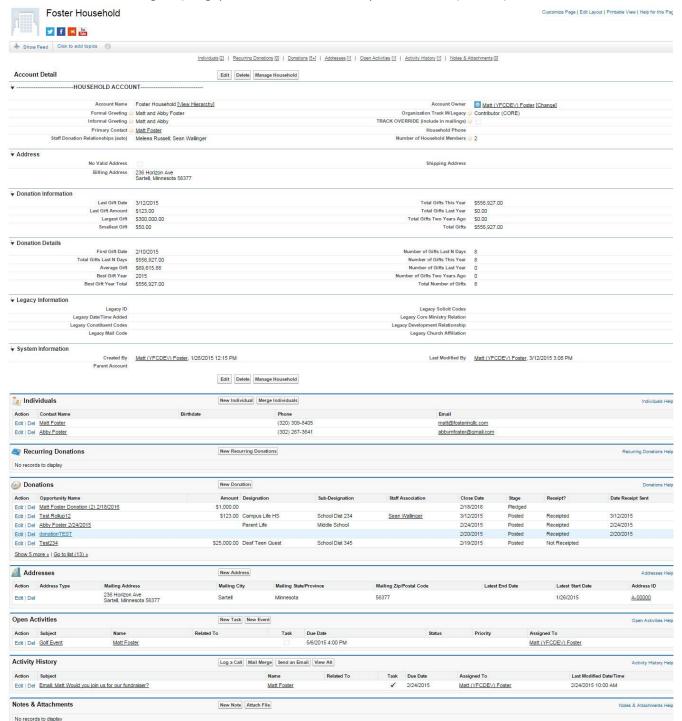

#### **Household Accounts**

This may be completely new to you.

It is auto-generated by Salesforce when you create a new Individual record. Think of it as a grouping (Husband, Wife, Kids...) under one primary account.