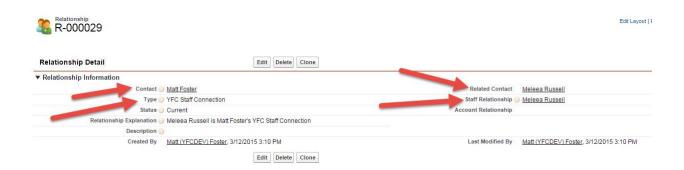

## **Relationships**

(Connecting People with People)

SPOUSE RELATIONSHIP NOTE: Because Salesforce uses a household account model, if the spouse name(s) are on the same record, they will be split, a new record will be created for the non-primary spouse and a spouse relationship will be created.

YFC STAFF CONNECTION NOTE: If you do not have your current data contacts relationship mapped, it will not magically map in Salesforce. The mapping must have a lookup value, not a text field.